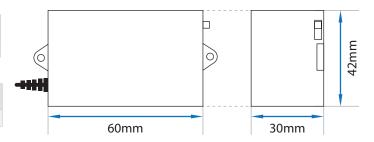

#### **Mechanical Specifications**

| Dimensions<br>(LxWxH) | Relative<br>Humidity | Weight | Operating<br>Temperature | Storage<br>Temperature |
|-----------------------|----------------------|--------|--------------------------|------------------------|
| 60 x 42 x 30 (mm)     | 70% RH               | 90g    | -10 - +60 °C             | -20 - +65 °C           |

## **Mechanical Dimensions (Unit mm)**