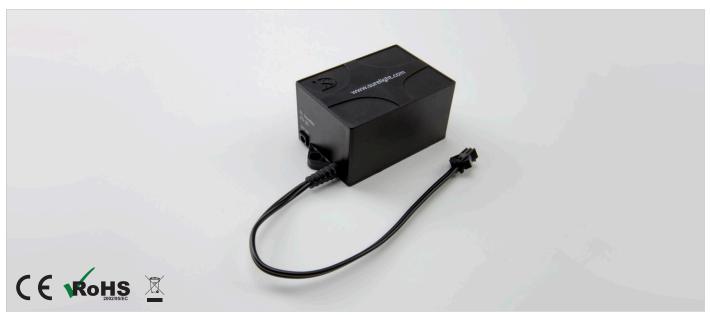

## **Product Description**

The Surelight KD30B is designed to drive up to 30m (98.4ft) of Surelight EL Wire. The KD30B is a modular inverter with flying leads running on 12V DC making it ideal for mobile applications where battery power is required. The power supply unit can also be used if mains connection is an option.

Change from continuous operation to flashing can be achieved using the mode selection switch on the side of the inverter. Installation of the KD30B is simple with easy mounting via the integral screw holes or with the use of adhesive.