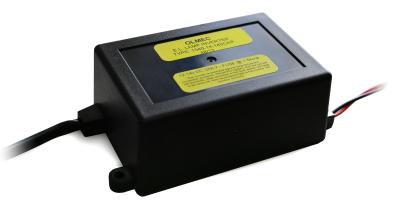

# 140C EL Race Number Panel Inverter

#### 140C EL Race Number Panel Inverter - Data Sheet

Product Code: 212-0006

The water resistant 140C inverter was designed specifically for use in the race environment. Giving a variety of improvements over the 200C model, the new 140C inverter has improved short circuit and overload protection on both input and output of the device.

| Inverter Properties   |                   |                              |                    |                      |              |
|-----------------------|-------------------|------------------------------|--------------------|----------------------|--------------|
| Mounting Type         | Finish            | Weight                       | Ingress Protection | Dimensions (Unit mm) |              |
| Integral fixing holes | Black             | 325g                         | IP67 🌢             | W:55 L:              | 85 H:35      |
| DC Input Current      | EL Panel Size (CI | M <sup>2</sup> ) Input Volta | age Output Voltage | Frequency            | Cable Length |
| 900mA                 | 450-1050          | 13.8V D                      | C 115V AC          | 400Hz                | 150mm        |