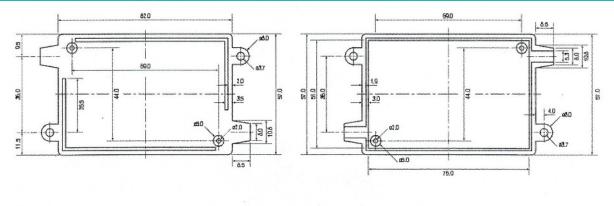

## 140C EL Race Number Panel Inverter - Mechanical Dimensions (Unit mm)

V

UKAS MANAGEMENT

ISOQAR

Certificate No.1644/98

surelight.com Tel: +44 (0) 114 236 1606

Fax: +44 (0)114 262 1202

Email: info@surelight.com

| Inverter Properties   |                   |                              |                    |                      |              |
|-----------------------|-------------------|------------------------------|--------------------|----------------------|--------------|
| Mounting Type         | Finish            | Weight                       | Ingress Protection | Dimensions (Unit mm) |              |
| Integral fixing holes | Black             | 325g                         | IP67 🌢             | W:55 L:              | 85 H:35      |
| DC Input Current      | EL Panel Size (CI | M <sup>2</sup> ) Input Volta | age Output Voltage | Frequency            | Cable Length |
| 900mA                 | 450-1050          | 13.8V D                      | C 115V AC          | 400Hz                | 150mm        |