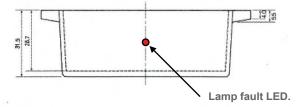

The 140C is designed for use the existing Surelight race car number panel size which is ~900cm2.

The inverter can detect a fault condition in the lamp should it become open or short circuit. The output of the inverter falls to zero and the red led on the side of the case illuminates. Remove the power to the inverter to reset. Supply to the inverter should be fused at 1.5 amps