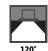

### **Options**

| Single LED Colours                    | Optics         |  |  |
|---------------------------------------|----------------|--|--|
| Warm White, Neutral White, Pure White | 75°x100°, 120° |  |  |

## **Optics**