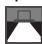

### **Options**

| Single LED Colours                    | Optics         |  |  |
|---------------------------------------|----------------|--|--|
| Warm White, Neutral White, Pure White | 75°x100°, 120° |  |  |

## Colour