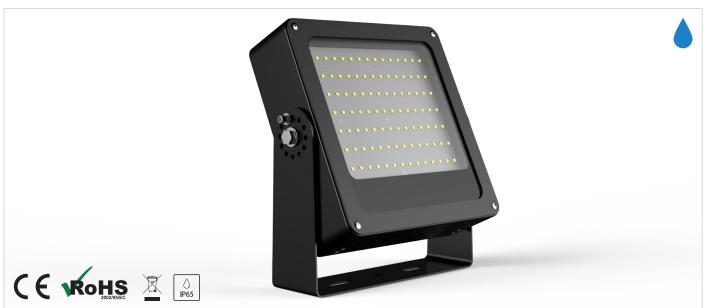

# Tutis Plus 50W LED Floodlight

Product Code: TUT-11

# **Product Description**

The NEW enhanced Tutis 50W LED Floodlight offers upgraded internal components, superior built-in drivers, high quality LEDs and a thick robust housing, giving increased efficiency and long

The Tutis range is Surelight's high powered LED equivalent to halogen or metal halide floodlights.

Energy saving - Surelight's 50W Tutis LED floodlight is equivalent to a 500W Halogen floodlight, offering a comparable brightness using a fraction of the power.

### **Physical Details**

| Mounting Type      | Weight      | Finish | Ingress Protection |
|--------------------|-------------|--------|--------------------|
| Adjustable Bracket | 3Kg (±100g) | Black  | IP65               |