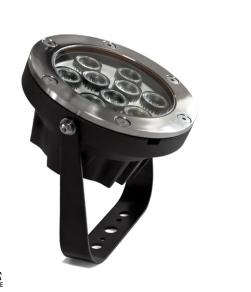

# Oceanus-9 Single Colour LED Spot Lights

Product Code: OC9-SC

### **Product Description**

The Oceanus-9 LED Spotlight is a single colour flood/spotlight which is fully water and dust resistant to IP66 rating, making the Oceanus-9 LED Spotlight at home in any indoor or outdoor

The fully adjustable and lockable bracket ensures easy mounting on most surfaces.

Available in various colour combinations the Oceanus-9 LED Spotlight can create any mood or effect you desire. External DMX decoders and LED controllers are available.

### **Physical Details**

| Mounting Type                                 | Finish                                         | Ingress Protection |
|-----------------------------------------------|------------------------------------------------|--------------------|
| Bracket mounting for<br>walls/floors/ceilings | Black powder coated with stainless steel bezel | IP66               |