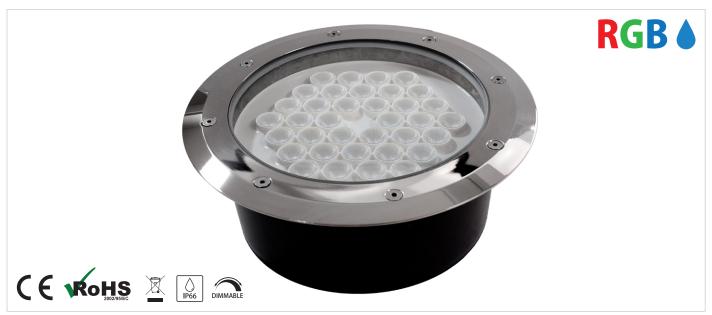

# Oceanus-36 RGB LED In-ground Light

Product Code: OC36-IG-RGB

## **Key Features**

- RGB Colour Changing
- Vandal-resistant 8mm tempered glass front
- Powered by ProLight Opto LED's
- Water Resistant to IP66
- Tough & durable powder coated diecast aluminium housing

## **Product Description**

The Oceanus-36 LED In-ground is a colour changing in-ground light which is fully water and dust resistant to IP66 rating, making the Oceanus-36 LED Spotlight perfect for any indoor or outdoor venue.

The Oceanus-36 RGB LED In-ground light can create any mood or effect you desire.

External DMX decoders, drivers and RGB LED controllers are available.