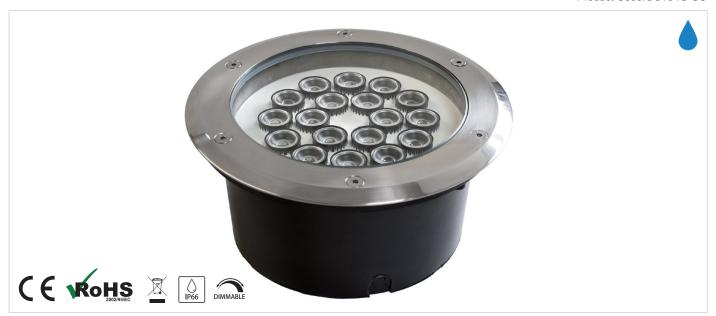

# Oceanus-18 Single Colour LED In-ground Light

Product Code: OC18-IG-SC

## **Product Description**

The Oceanus-18 LED In-ground is a Single Colour in-ground light which is fully water and dust resistant to IP66 rating, making the Oceanus-18 perfect for any indoor or outdoor venue.

Available in a range of single colours the Oceanus-18 LED Inground light can create any mood or effect you desire.

External DMX decoders, drivers and LED controllers are available.

#### **Physical Details**

| · ·                       |                                                   |                    |
|---------------------------|---------------------------------------------------|--------------------|
| Mounting Type             | Finish                                            | Ingress Protection |
| In-ground bucket mounting | Black powder coated with<br>stainless steel bezel | IP66               |