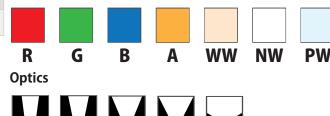

#### **Options**

| Optics                   | LED Colour                                                        |
|--------------------------|-------------------------------------------------------------------|
| 15°, 25°, 45°, 60°, 120° | Red, Green, Blue, Amber,<br>Warm White, Neutral White, Pure White |