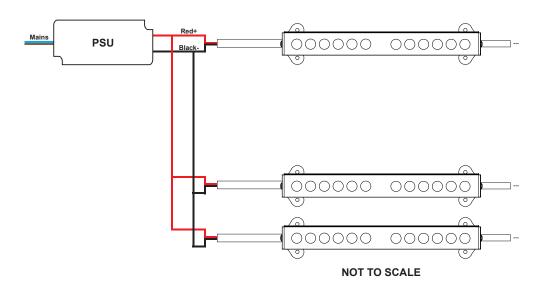

## **Connection Details**

**In Series** 

In Parallel

THE MAXIMUM NUMBER OF UNITS CONNECTED TO 1 POWER SUPPLY:

5 x 1200mm / 6 x 900mm / 10 x 600mm / 20 x 300mm

THE PRODUCT **MUST** BE WIRED AS PER THIS DIAGRAM.

IF THE PRODUCT IS WIRED INCORRECTLY IT WILL NOT FUNCTION AND CAUSE SEVERE INTERNAL DAMAGE TO THE DEVICE.