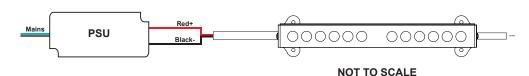

## **Connection Details**

**In Series** 

In Parallel

THE MAXIMUM NUMBER OF UNITS CONNECTED TO 1 POWER SUPPLY:

5 x 1200mm / 6 x 900mm / 10 x 600mm / 20 x 300mm

THE PRODUCT **MUST** BE WIRED AS PER THIS DIAGRAM.

IF THE PRODUCT IS WIRED INCORRECTLY IT WILL NOT FUNCTION AND CAUSE SEVERE INTERNAL DAMAGE TO THE DEVICE.