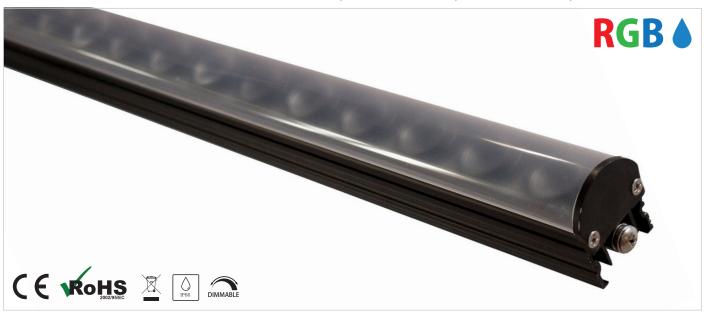

# Regalis II RGB LED Wall Washer

Product Codes: 300mm: REG2-3 RGB | 600mm: REG2-6 RGB | 900mm: REG2-9 RGB | 1200mm: REG2-12 RGB

## **Key Features**

- Colour Changing RGB LEDs
- Robust Extruded and Anodised Aluminium Housing
- Water Resistant to IP66 💧
- Easily Installed
- DMX Controllable

# **Product Description**

Surelight's Regalis II RGB LED Wall Washers are fully water resistant robust LED wall washers/ strip lights.

The Regalis II RGB LED housings are made from corrosion resistant extruded aluminium making the Regalis extremely robust and hard wearing. Easily installed and adjustable the Regalis RGB LED Wall Washers units can be mounted to walls, floors or ceilings.