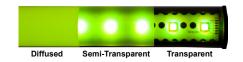

# **Diffuser Options**

#### **Options**

| Optics |                             | Diffusers                               | Length                  |  |
|--------|-----------------------------|-----------------------------------------|-------------------------|--|
|        | 15°, 25°, 25x45°, 45°, 120° | Transparent, Semi-Transparent, Diffused | 310, 610, 910 or 1210mm |  |