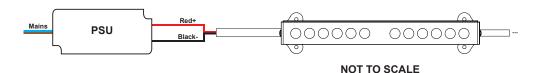

# Regalis & Regalis II Single Colour Wiring

PLEASE READ ALL INSTRUCTIONS CAREFULLY BEFORE STARTING TO INSTALL THIS PRODUCT, NO RESPONSIBILITY IS TAKEN FOR DAMAGE CAUSED BY INCORRECT HANDLING, WIRING OR INSTALLATION

## **Operating Voltage**

Regalis I LED Wall washers - 300mm, 600mm, 900mm and 1200mm - 24V DC

Regalis II LED Wall washers - 300mm - 12V DC

Regalis II LED Wall washers - 600mm, 900mm and 1200mm - 24V DC

### **Connection Details**

#### In Series



#### In Parallel



THE MAXIMUM RUN OF UNITS IN SERIES:

Regalis I LED Wall washers -  $4 \times 1200$ mm /  $5 \times 900$ mm /  $8 \times 600$ mm /  $16 \times 300$ mm Regalis II LED Wall washers -  $2 \times 1200$ mm /  $2 \times 900$ mm /  $4 \times 600$ mm /  $8 \times 300$ mm

#### !! IMPORTANT !!

DO NOT ATTEMPT TO INSTALL THIS PRODUCT WITHOUT ADVICE FROM A FULLY QUALIFIED ELECTRICAL ENGINEER, FAILIURE TO DO SO MAY CAUSE PERSONAL HARM OR DAMAGE TO THE PRODUCT.

IT IS IMPORTANT THAT THESE GUIDELINES ARE FOLLOWED AT ALL TIMES DURING INSTALLATION. THIS INFORMATION IS FOR YOUR SAFETY AND TO ENSURE THAT THE PRODUCT IS INSTALLED CORRECTLY.