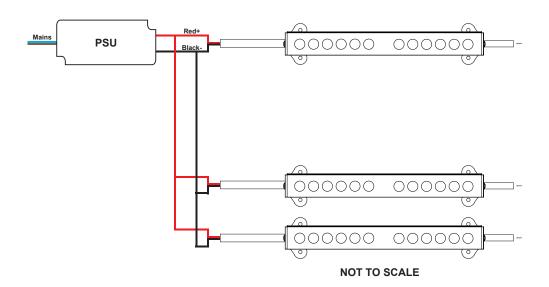

#### In Parallel

THE MAXIMUM RUN OF UNITS IN SERIES:

Regalis I LED Wall washers -  $4 \times 1200$ mm /  $5 \times 900$ mm /  $8 \times 600$ mm /  $16 \times 300$ mm Regalis II LED Wall washers -  $2 \times 1200$ mm /  $2 \times 900$ mm /  $4 \times 600$ mm /  $8 \times 300$ mm