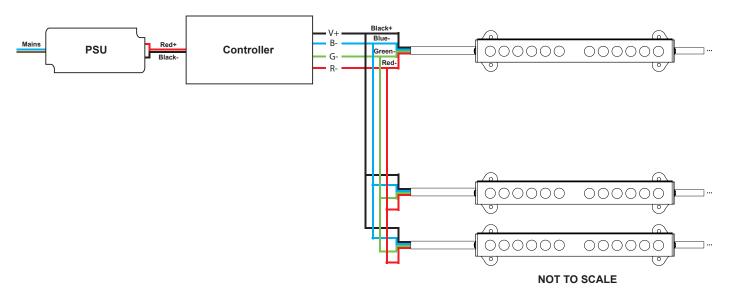

### In Parallel

THE MAXIMUM RUN OF UNITS IN SERIES: Regalis I LED Wall washers - 4 x 1200mm / 5 x 900mm / 8 x 600mm / 16 x 300mm Regalis II LED Wall washers - 2 x 1200mm / 2 x 900mm / 4 x 600mm / 8 x 300mm

### THE PRODUCT **MUST** BE WIRED AS PER THIS DIAGRAM.

IF THE PRODUCT IS WIRED INCORRECTLY IT WILL NOT FUNCTION AND CAUSE SEVERE INTERNAL DAMAGE TO THE DEVICE.