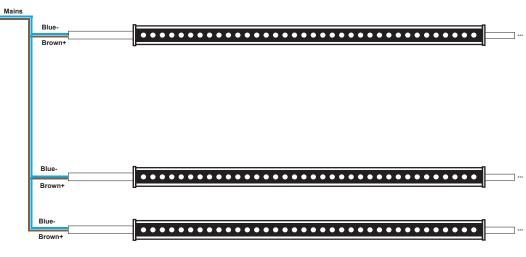

## **Connection Details**

**In Series** 

NOT TO SCALE

In Parallel

NOT TO SCALE

THE MAXIMUM RUN OF UNITS IN SERIES: Arcus II and III LED Wall washers - 20 x 1200mm / 26 x 900mm / 40 x 600mm / 80 x 300mm

THE PRODUCT **MUST** BE WIRED AS PER THIS DIAGRAM.

IF THE PRODUCT IS WIRED INCORRECTLY IT WILL NOT FUNCTION AND CAUSE SEVERE INTERNAL DAMAGE TO THE DEVICE.