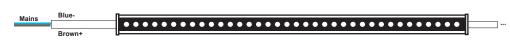

## **Connection Details**

**In Series** 

NOT TO SCALE

In Parallel

NOT TO SCALE

THE MAXIMUM RUN OF UNITS IN SERIES: Arcus II and III LED Wall washers - 20 x 1200mm / 26 x 900mm / 40 x 600mm / 80 x 300mm

THE PRODUCT **MUST** BE WIRED AS PER THIS DIAGRAM.

IF THE PRODUCT IS WIRED INCORRECTLY IT WILL NOT FUNCTION AND CAUSE SEVERE INTERNAL DAMAGE TO THE DEVICE.