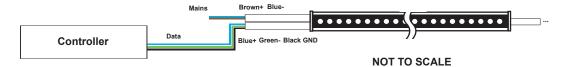

# Arcus II and III RGB Wiring

PLEASE READ ALL INSTRUCTIONS CAREFULLY BEFORE STARTING TO INSTALL THIS PRODUCT, NO RESPONSIBILITY IS TAKEN FOR DAMAGE CAUSED BY INCORRECT HANDLING, WIRING OR INSTALLATION

## **Operating Voltage**

Arcus II and III - 100-230V AC

### **Connection Details**

#### **In Series**



#### In Parallel



THE MAXIMUM RUN OF UNITS IN SERIES:
Arcus II and III LED Wall washers - 20 x 1200mm / 26 x 900mm / 40 x 600mm / 80 x 300mm

#### !! IMPORTANT !!

DO NOT ATTEMPT TO INSTALL THIS PRODUCT WITHOUT ADVICE FROM A FULLY QUALIFIED ELECTRICAL ENGINEER, FAILIURE TO DO SO MAY CAUSE PERSONAL HARM OR DAMAGE TO THE PRODUCT.

IT IS IMPORTANT THAT THESE GUIDELINES ARE FOLLOWED AT ALL TIMES DURING INSTALLATION. THIS INFORMATION IS FOR YOUR SAFETY AND TO ENSURE THAT THE PRODUCT IS INSTALLED CORRECTLY.