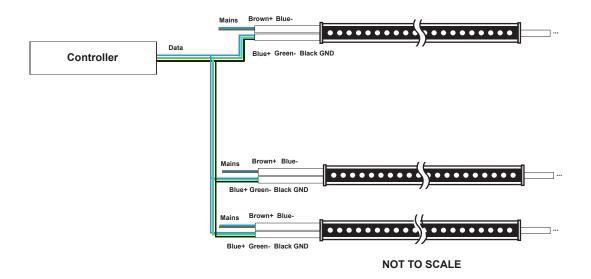

### **Connection Details**

#### In Parallel

THE MAXIMUM RUN OF UNITS IN SERIES:
Arcus II and III LED Wall washers - 20 x 1200mm / 26 x 900mm / 40 x 600mm / 80 x 300mm